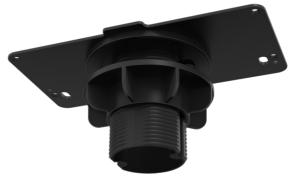

## Introduction

The Mount Kits are respectively used for CTP25 deployment:

- 1. Desk Stand (Low/High): place on the table
- 2. Wall Mount: mount on a wall
- 3. Table Lock Kit: mount on the table

**Desk Stand(Low)** 

Desk Stand(High)

Wall-Mounted

**Table Lock Kit** 

**Specification** 

Parameter

Description

| Physical Feature | Dimension (W* D* H):<br>- Desk Stand (Low): 175*130*35 mm<br>- Desk Stand (High): 171.5*100*85 mm<br>- Wall-Mounted: 171.5*103.5*45 mm<br>- Table Lock Kit: 166*86.8*72 mm<br>Carton Meas: 515*310*210 mm<br>N.W/CTN: 4.32kg<br>G.W/CTN: 4.986kg |
|------------------|--------------------------------------------------------------------------------------------------------------------------------------------------------------------------------------------------------------------------------------------------|
|------------------|--------------------------------------------------------------------------------------------------------------------------------------------------------------------------------------------------------------------------------------------------|