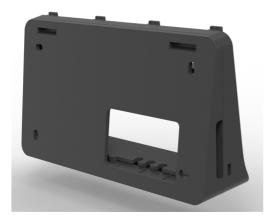

## Introduction

The Mount Kits are respectively used for CTP25 deployment:

- 1. Desk Stand (Low/High): place on the table
- 2. Wall Mount: mount on a wall
- 3. Table Lock Kit: mount on the table

**Desk Stand(Low)** 

Desk Stand(High)

Wall-Mounted

**Table Lock Kit** 

**Specification** 

Parameter

Description

| Physical Feature | Dimension (W* D* H):<br>- Desk Stand (Low): 175*130*35 mm<br>- Desk Stand (High): 171.5*100*85 mm<br>- Wall-Mounted: 171.5*103.5*45 mm<br>- Table Lock Kit: 166*86.8*72 mm<br>Carton Meas: 515*310*210 mm<br>N.W/CTN: 4.32kg<br>G.W/CTN: 4.986kg |
|------------------|--------------------------------------------------------------------------------------------------------------------------------------------------------------------------------------------------------------------------------------------------|
|------------------|--------------------------------------------------------------------------------------------------------------------------------------------------------------------------------------------------------------------------------------------------|