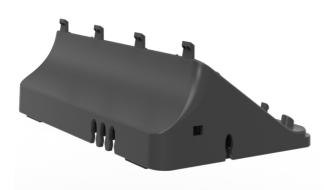

## Introduction

The Mount Kits are respectively used for CTP25 deployment:

- 1. Desk Stand (Low/High): place on the table
- 2. Wall Mount: mount on a wall
- 3. Table Lock Kit: mount on the table

**Desk Stand(Low)** 

Desk Stand(High)

Wall-Mounted

**Table Lock Kit** 

**Specification** 

Parameter

Description

| Physical Feature | Dimension (W* D* H):<br>- Desk Stand (Low): 175*130*35 mm<br>- Desk Stand (High): 171.5*100*85 mm<br>- Wall-Mounted: 171.5*103.5*45 mm<br>- Table Lock Kit: 166*86.8*72 mm<br>Carton Meas: 515*310*210 mm<br>N.W/CTN: 4.32kg<br>G.W/CTN: 4.986kg |
|------------------|--------------------------------------------------------------------------------------------------------------------------------------------------------------------------------------------------------------------------------------------------|
|------------------|--------------------------------------------------------------------------------------------------------------------------------------------------------------------------------------------------------------------------------------------------|