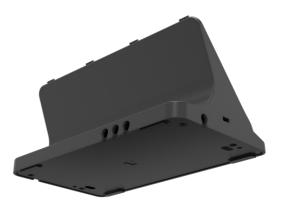

## Introduction

The Mount Kits are respectively used for CTP25 deployment:

- 1. Desk Stand (Low/High): place on the table
- 2. Wall Mount: mount on a wall
- 3. Table Lock Kit: mount on the table

**Desk Stand(Low)** 

Desk Stand(High)

Wall-Mounted

**Table Lock Kit** 

**Specification** 

Parameter

Description

| Physical Feature | Dimension (W* D* H):<br>- Desk Stand (Low): 175*130*35 mm<br>- Desk Stand (High): 171.5*100*85 mm<br>- Wall-Mounted: 171.5*103.5*45 mm<br>- Table Lock Kit: 166*86.8*72 mm<br>Carton Meas: 515*310*210 mm<br>N.W/CTN: 4.32kg<br>G.W/CTN: 4.986kg |
|------------------|--------------------------------------------------------------------------------------------------------------------------------------------------------------------------------------------------------------------------------------------------|
|------------------|--------------------------------------------------------------------------------------------------------------------------------------------------------------------------------------------------------------------------------------------------|