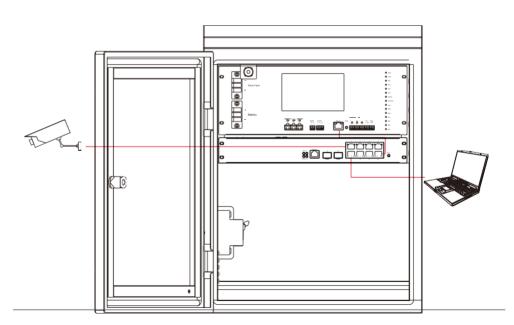

#### Configure devices

Use one Ethernet cable to connect the RJ45 port of this device to the RJ45 port of the computer. The default IP is 192.168.1.89. Please set the computer's IP to 192.168.1.88 and set the subnet mask to 255.255.255.0. You can use the "JL\_UDP" tool software to search for devices, modify their IP addresses, and modify their

 $(\mathbf{1})$ 

server IP addresses. Please contact your dealer for the JL\_UDP tool software and usage instructions.