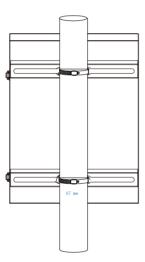

#### Installation guide

As below, fix the box onto the pole with two hose clamps, then tighten the screw on the clamp.