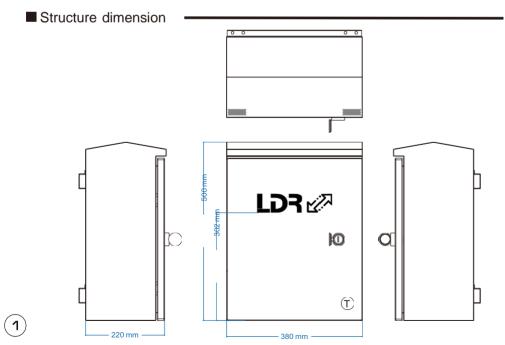

## Specification

|                                | Item                     |                                                                                                               |
|--------------------------------|--------------------------|---------------------------------------------------------------------------------------------------------------|
| Power                          | Power input              | AC 100~240V, 50/60Hz, 10A                                                                                     |
|                                | Consumption              | Self-consumption<10W                                                                                          |
| Circuit<br>breaker             | Circuit breaker          | DC 2P 16A                                                                                                     |
| Battery                        | Battery                  | DC 12V, customer provided                                                                                     |
| SPD                            | SPD                      | 2P, 220VAC, 20KA                                                                                              |
| Ethernet<br>ports<br>parameter | Ethernet ports parameter | 1~2ports: 10/100/1000Base-T 90W PoE<br>3~8ports:10/100/1000Base-T 30W POE<br>9~10 ports: 1000Base-X SFP slots |
| Control unit                   | RS232                    | Standard RS232 interface                                                                                      |
|                                | RS485                    | Standard RS485 interface                                                                                      |
|                                | 10/100 Network port      | 1*10/100Base-TX                                                                                               |
|                                | Alarm input              | 3 channels,<br>The first channel is default door opening detection;                                           |
|                                | DC output                | DC 12V 3 channels output, support for remote control of single channel                                        |
|                                | Reset Key                | >5S long press: restore factory settings                                                                      |
| LCD screen                     | LCD screen               | Size: 5.0# (touched screen)                                                                                   |
|                                | LOD Scieen               | Resolution ratio:800*480                                                                                      |
| wtich ports                    | Surge                    | 6KV, standard: IEC61000-4-5                                                                                   |
| Protection                     | ESD                      | 6KV: contact / 8KV: air, standard:IEC61000-4-2                                                                |
|                                | System voltage           | 12V/24V/Auto                                                                                                  |
| MPPT<br>controller             | Solar input voltage      | <100V                                                                                                         |
|                                | MPPT efficiency          | >99%                                                                                                          |
|                                | Rated Discharge Current  | 20A                                                                                                           |
| Enviroment                     | Working temperature      | -20°C~70°C                                                                                                    |
|                                | Storage temperature      | -40°C~85℃                                                                                                     |
|                                | Humidity                 | 0~95%(No condensation)                                                                                        |
| Structure                      | Dimension(L×W×H)         | 500mm×380mm×220mm                                                                                             |
|                                | Material                 | Metal                                                                                                         |
|                                | Colour                   | White                                                                                                         |
|                                | Net-weight               | 15KG                                                                                                          |