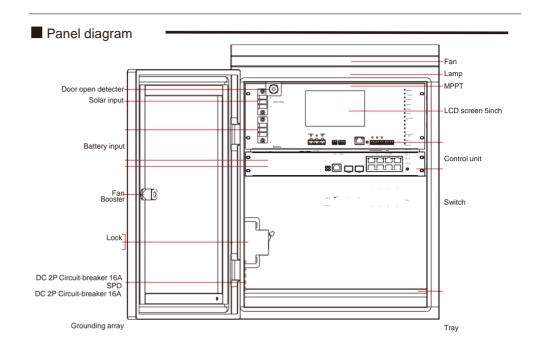

# Outdoor smart solar powered box User manual Ver. 1.0 Overview It's an outdoor smart solar powered box, which integrates circuit breaker, surge protector, PoE switch, MPPT, Fan, control unit, etc. It can be for outdoor using. It can be applied for surveillance monitoring, forest monitoring, etc.

# Feature -

- Solar power input, input <100VDC;</li>
  Provide DC12V 3 channel power output, can remotely control, detect the output voltage and current;
- Supports 2 port PoE power each up to 90W, 6 port PoE power each up to 30W;
- With MPPT controller, connected the solar battery and charge the storage battery;
- Supports L2 management, such as QoS, VLAN, MSTP, Multi-broadcast, ports management and PoE management;
- The box adopts waterproof, anti-rust treatment, suitable for long time outdoor use;
- Supports platform software, supports maps, multi product networking, remotely control, alarm management, operational dimension, statistical analysis, etc.

## Specification

|                                | Item                     |                                                                                                               |
|--------------------------------|--------------------------|---------------------------------------------------------------------------------------------------------------|
| Power                          | Power input              | AC 100~240V, 50/60Hz, 10A                                                                                     |
|                                | Consumption              | Self-consumption<10W                                                                                          |
| Circuit<br>breaker             | Circuit breaker          | DC 2P 16A                                                                                                     |
| Battery                        | Battery                  | DC 12V, customer provided                                                                                     |
| SPD                            | SPD                      | 2P, 220VAC, 20KA                                                                                              |
| Ethernet<br>ports<br>parameter | Ethernet ports parameter | 1~2ports: 10/100/1000Base-T 90W PoE<br>3~8ports:10/100/1000Base-T 30W POE<br>9~10 ports: 1000Base-X SFP slots |
| Control unit                   | RS232                    | Standard RS232 interface                                                                                      |
|                                | RS485                    | Standard RS485 interface                                                                                      |
|                                | 10/100 Network port      | 1*10/100Base-TX                                                                                               |
|                                | Alarm input              | 3 channels,<br>The first channel is default door opening detection;                                           |
|                                | DC output                | DC 12V 3 channels output, support for remote control of single channel                                        |
|                                | Reset Key                | >5S long press: restore factory settings                                                                      |
| LCD screen                     | LCD screen               | Size: 5.0# (touched screen)                                                                                   |
|                                | LOD Scieen               | Resolution ratio:800*480                                                                                      |
| wtich ports                    | Surge                    | 6KV, standard: IEC61000-4-5                                                                                   |
| Protection                     | ESD                      | 6KV: contact / 8KV: air, standard:IEC61000-4-2                                                                |
|                                | System voltage           | 12V/24V/Auto                                                                                                  |
| MPPT<br>controller             | Solar input voltage      | <100V                                                                                                         |
|                                | MPPT efficiency          | >99%                                                                                                          |
|                                | Rated Discharge Current  | 20A                                                                                                           |
| Enviroment                     | Working temperature      | -20°C~70°C                                                                                                    |
|                                | Storage temperature      | -40°C~85℃                                                                                                     |
|                                | Humidity                 | 0~95%(No condensation)                                                                                        |
| Structure                      | Dimension(L×W×H)         | 500mm×380mm×220mm                                                                                             |
|                                | Material                 | Metal                                                                                                         |
|                                | Colour                   | White                                                                                                         |
|                                | Net-weight               | 15KG                                                                                                          |