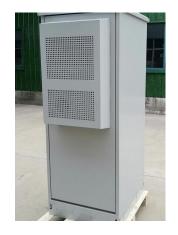

# RCLDR-OD800-34U-A Floor MountIP65 Outdoor Cabinet Images

**Front Door View** 

**Back View** 

**Inside View** 

**Copper Earthing Bar** 

AC

### **Outdoor free standing**

- \*Enhance door hinges with 130 degrees operation angle
- \*Double wall structure for cabinet body
- \*Rear single solid metal panel
- \*Ventilation:air conditioner1000W AC cooling