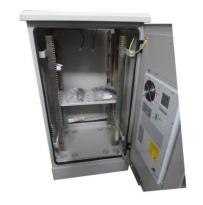

# RCLDR-OD800-34U-A Floor MountIP65 Outdoor Cabinet Images

**Front Door View** 

**Back View** 

**Inside View** 

**Copper Earthing Bar** 

AC

### **Outdoor free standing**

- \*Enhance door hinges with 130 degrees operation angle
- \*Double wall structure for cabinet body
- \*Rear single solid metal panel
- \*Ventilation:air conditioner1000W AC cooling

On back door

- \*Cable entrance at bottom panel with base
- \*Varies specification upon customers' special requirements
- \*Width: 700mm, Depth:800mm

Height:34U

- \*Application method:floor standing by base
- \*Customized size is available