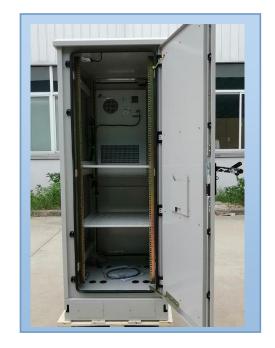

# RCLDR-OD800-34U-A Floor MountIP65 Outdoor Cabinet Images

**Front Door View** 

**Back View** 

**Inside View** 

**Copper Earthing Bar** 

AC

### **Outdoor free standing**

- \*Enhance door hinges with 130 degrees operation angle
- \*Double wall structure for cabinet body
- \*Rear single solid metal panel
- \*Ventilation:air conditioner1000W AC cooling

On back door

- \*Cable entrance at bottom panel with base
- \*Varies specification upon customers' special requirements
- \*Width: 700mm, Depth:800mm

Height:34U

- \*Application method:floor standing by base
- \*Customized size is available