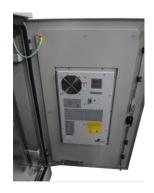

### **Outdoor free standing**

- \*Enhance door hinges with 130 degrees operation angle
- \*Double wall structure for cabinet body
- \*Rear single solid metal panel
- \*Ventilation:air conditioner1000W AC cooling

# RCLDR-OD800-34U-A Floor MountIP65 Outdoor Cabinet Images

**Front Door View** 

**Back View** 

**Inside View** 

**Copper Earthing Bar** 

AC