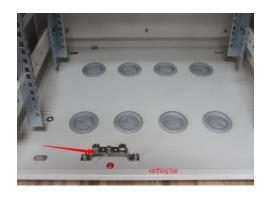

# RCLDR-OD800-34U-A Floor MountIP65 Outdoor Cabinet Images

**Front Door View** 

**Back View** 

**Inside View** 

**Copper Earthing Bar** 

AC