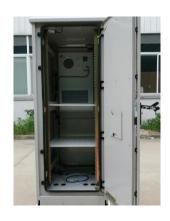

# RCLDR-OD800-34U-A Floor MountIP65 Outdoor Cabinet Images

**Front Door View** 

**Back View** 

**Inside View** 

**Copper Earthing Bar** 

AC

### **Outdoor free standing**

- \*Enhance door hinges with 130 degrees operation angle
- \*Double wall structure for cabinet body
- \*Rear single solid metal panel
- \*Ventilation:air conditioner1000W AC cooling

On back door

- \*Cable entrance at bottom panel with base
- \*Varies specification upon customers' special requirements
- \*Width: 700mm, Depth:800mm

Height:34U

- \*Application method:floor standing by base
- \*Customized size is available