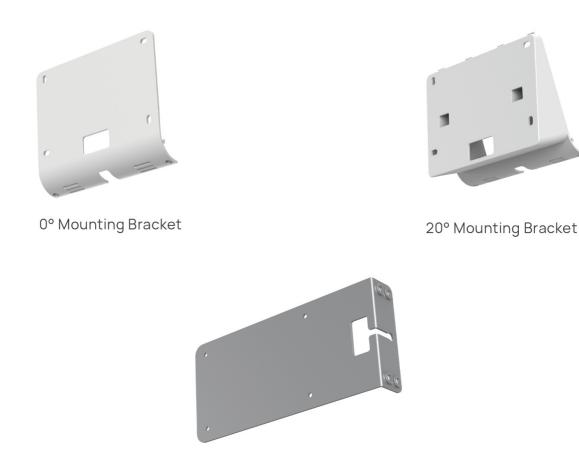

### Introduction

Mullion Mount Bracket

TheRoomPanel Plus Mount Kits are respectively used for deployment:

- 1. 0° Mounting Bracket: mount the RoomPanel Plus vertically on the wall
- 2. 20° Mounting Bracket: the RoomPanel Plus is mounted on the wall at an angle of 20°
- 3. Mullion Mount Bracket: mount the RoomPanel Plus vertically on the door frame